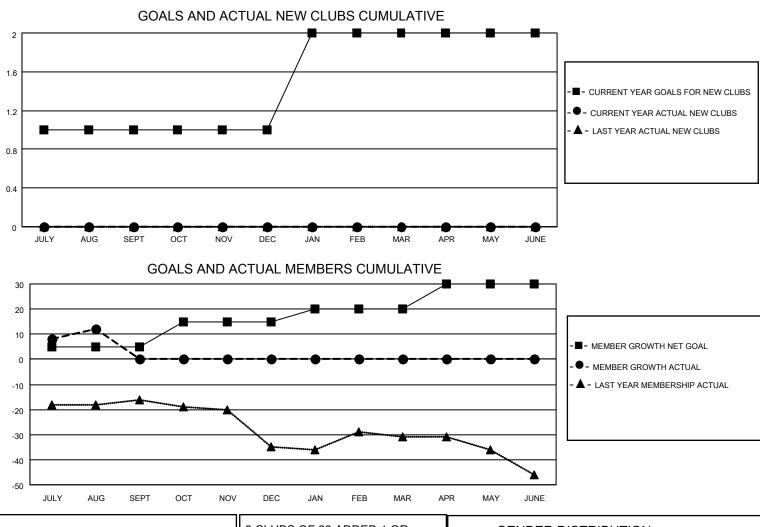

## LOCATION ARKANSAS

District 7 O

Results as of: 8/31/2023

|                       | Club          | )S        |               |                       | Men                     | nbers                   |                                                    |
|-----------------------|---------------|-----------|---------------|-----------------------|-------------------------|-------------------------|----------------------------------------------------|
| RESULTS FOR 2023-2024 |               |           |               | RESULTS FOR 2023-2024 |                         |                         |                                                    |
| QUARTER               | NEW CLUB GOAL | NEW CLUBS | DROPPED CLUBS | QUARTER               | IBER GROWTH NET<br>GOAL | MEMBER GROWTH<br>ACTUAL | DROPPED<br>MEMBERS ACTUAL<br>(including transfers) |
| JULY/AUG/SEPT         | 1             | 0         | 0             | JULY/AUG/SEPT         | 5                       | 21                      | 7                                                  |
| OCT/NOV/DEC           | 0             | 0         | 0             | OCT/NOV/DEC           | 10                      | 0                       | 0                                                  |
| JAN/FEB/MAR           | 1             | 0         | 0             | JAN/FEB/MAR           | 5                       | 0                       | 0                                                  |
| APR/MAY/JUNE          | 0             | 0         | 0             | APR/MAY/JUNE          | 10                      | 0                       | 0                                                  |